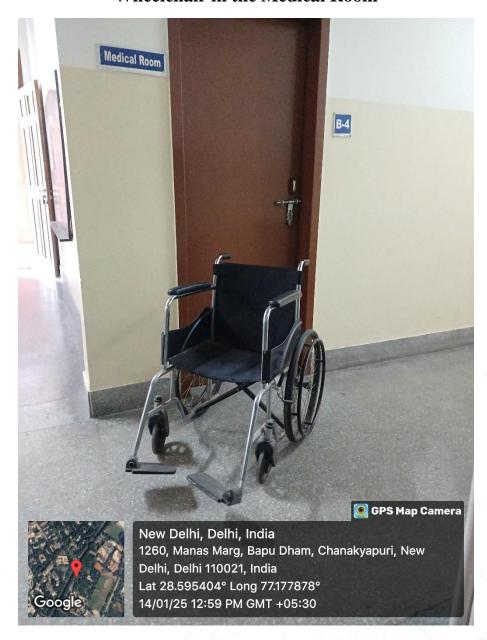

### VI. GEO-TAGGED PHOTOGRAPHS OF WHEELCHAIRS

### Wheelchair in the Medical Room

दिल्ली विश्वविद्यालय चाणक्यपुरी, नई दिल्ली-110021 रा.मू.प्र.प. द्वारा ''ए+'' ग्रेड मान्यता प्राप्त