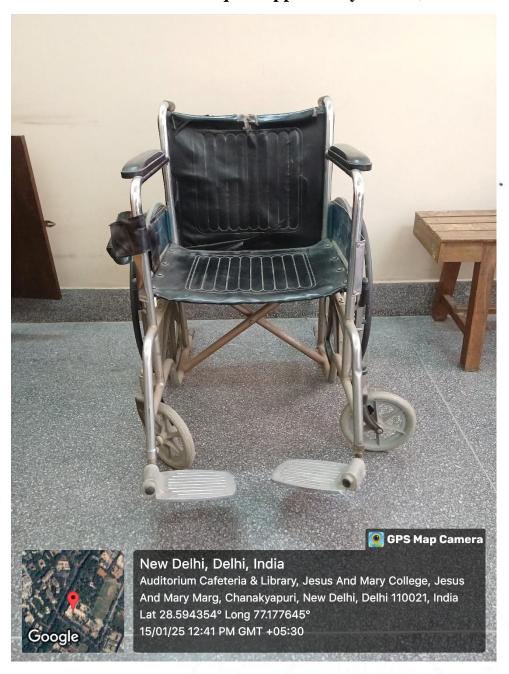

Delhi - 110021 Accredited by NAAC with "A+" Grade



दूरभाष/Tel No. : +(91)-(011)-26110041, 26875400

फैक्स नं/Fax No. : +(91)-(011)-24105466 वेबसाइट/Website : http://www.jmc.ac.in

ईमेल/E-mail : admin@jmc.ac.in, info@jmc.ac.in

principal@jmc.ac.in

### VI. GEO-TAGGED PHOTOGRAPHS OF WHEELCHAIRS

### Wheelchair in the Medical Room



दिल्ली विश्वविद्यालय चाणक्यपुरी, नई दिल्ली-110021 रा.मू.प्र.प. द्वारा ''ए+'' ग्रेड मान्यता प्राप्त

# Jesus and Mary College

University of Delhi Chanakyapuri, New Delhi - 110021 Accredited by NAAC with "A+" Grade



दूरभाष/Tel No. : +(91)-(011)-26110041, 26875400

फैक्स नं/Fax No. : +(91)-(011)-24105466 वेबसाइट/Website : http://www.jmc.ac.in

ईमेल/E-mail : admin@jmc.ac.in, info@jmc.ac.in

principal@jmc.ac.in

### Wheelchair in the Equal Opportunity Cell Room