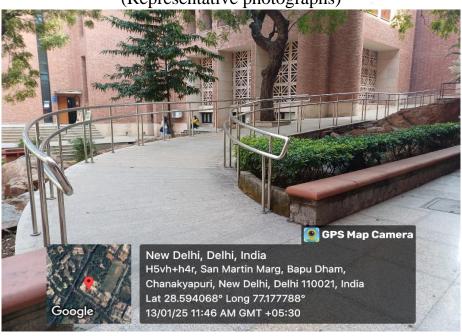

### I. GEO-TAGGED PHOTOGRAPHS OF RAMPS

The college campus is well-connected through several ramps

(Representative photographs)