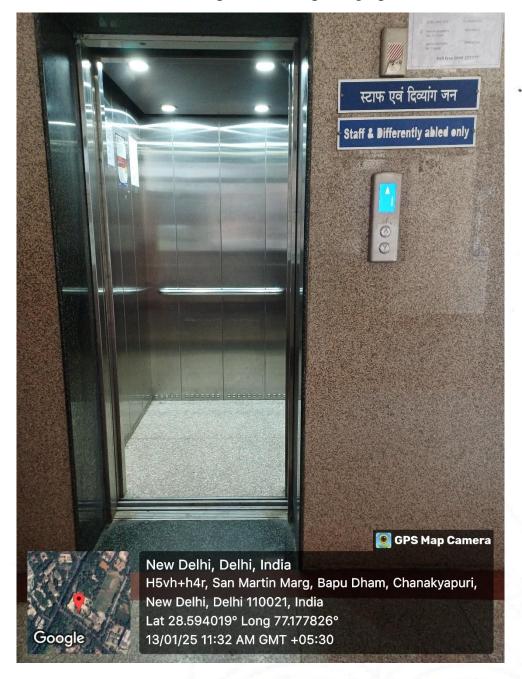

#### II. GEO-TAGGED PHOTOGRAPHS OF LIFTS

The college has four lifts designated for staff and disabled people: two in the old academic building, one in the new building and one in the library.

(Representative photograph)