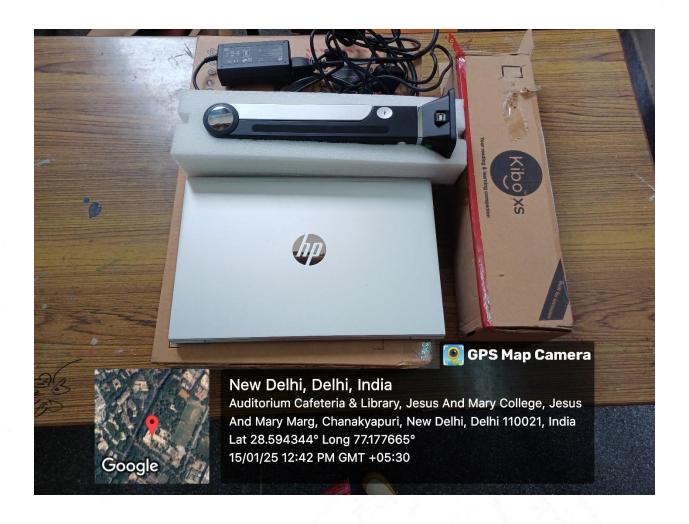

# V. GEO-TAGGED PHOTOGRAPHS OF MECHANISED EQUIPMENT

The Equal Opportunity Cell Room has a designated laptop and a Kibo XS document reading device for visually impaired people

दिल्ली विश्वविद्यालय चाणक्यपुरी, नई दिल्ली-110021 रा.मू.प्र.प. द्वारा ''ए+'' ग्रेड मान्यता प्राप्त