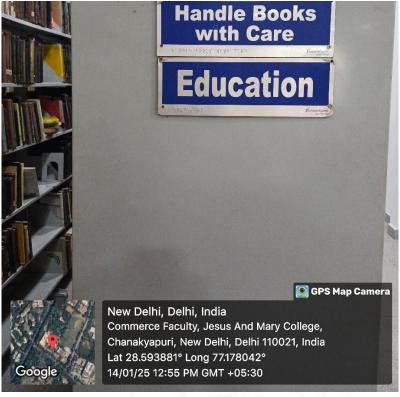

#### IV. GEO-TAGGED PHOTOGRAPHS OF SIGNAGE

The sign boards in college, including important offices, laboratories, floors, classrooms, and library collections, are in Braille.

(Representative photographs)